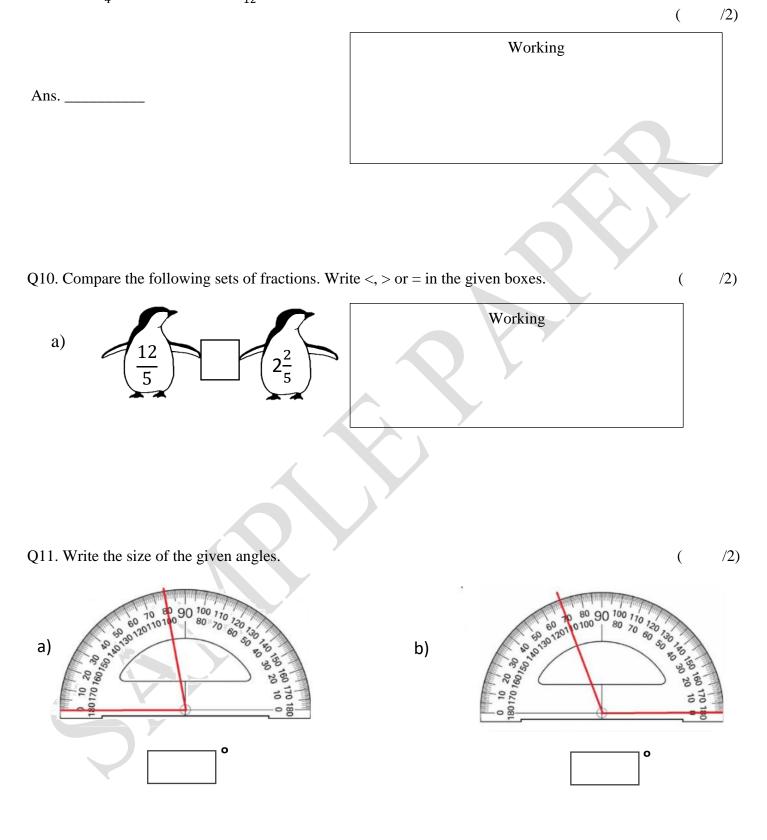

/2)

(

Ans. Common factors of 8 and 12:

| Q5. A television costs \$6865. It costs 5 times as much as a laptop.             | (                | /2) |
|----------------------------------------------------------------------------------|------------------|-----|
| How much does the laptop cost?                                                   | Working          |     |
|                                                                                  |                  |     |
| Ans                                                                              |                  |     |
|                                                                                  |                  |     |
|                                                                                  |                  |     |
| Q6. Write the improper fraction represented by the shaded part.                  |                  | /1) |
| Ans.                                                                             |                  |     |
|                                                                                  | Y                |     |
|                                                                                  |                  |     |
| Q7. Mr. Ahmed saved Rs 350 each month for 26 months.                             |                  |     |
| He then spent Rs 4000. How much money is left with him?                          | (                | /2) |
| Ans                                                                              | Working          |     |
| O8 Figure ABCD is a square                                                       |                  | /2) |
| Q8. Figure ABCD is a square.<br>a) The length of AB is                           | АВ               | /3) |
| <ul> <li>a) The length of AB is</li> <li>b) AD</li> <li>c) &lt; BDC =</li> </ul> | 5 cm<br>45°<br>C |     |