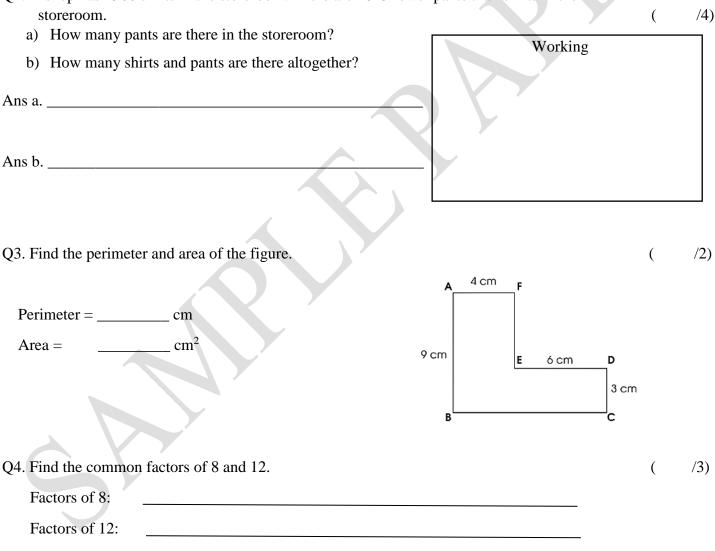

/2)

(

Ans. Common factors of 8 and 12:

| Q5. A television costs \$6865. It costs 5 times as much as a laptop.             | (                | /2) |
|----------------------------------------------------------------------------------|------------------|-----|
| How much does the laptop cost?                                                   | Working          |     |
|                                                                                  |                  |     |
| Ans                                                                              |                  |     |
|                                                                                  |                  |     |
|                                                                                  |                  |     |
| Q6. Write the improper fraction represented by the shaded part.                  |                  | /1) |
| Ans.                                                                             |                  |     |
|                                                                                  | Y                |     |
|                                                                                  |                  |     |
| Q7. Mr. Ahmed saved Rs 350 each month for 26 months.                             |                  |     |
| He then spent Rs 4000. How much money is left with him?                          | (                | /2) |
| Ans                                                                              | Working          |     |
| O8 Figure ABCD is a square                                                       |                  | /2) |
| Q8. Figure ABCD is a square.<br>a) The length of AB is                           | АВ               | /3) |
| <ul> <li>a) The length of AB is</li> <li>b) AD</li> <li>c) &lt; BDC =</li> </ul> | 5 cm<br>45°<br>C |     |