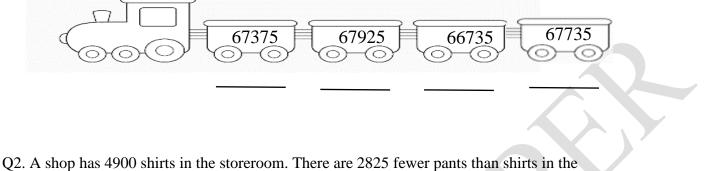

## ADMISSION TEST PAPER 2024-25 SUBJECT: MATHEMATICS CLASS: 5

| Name: | Duration: 30 min |     |
|-------|------------------|-----|
| Date: | Marks Obtained:  | /25 |

Q1. Arrange the given numbers in an increasing order.