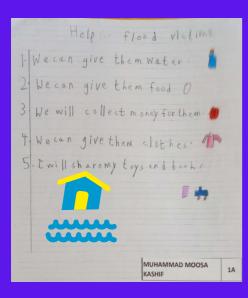

To ensure this, the Tarbiyah Department adopted a 3 layered programme working on students, parents and teachers simultaneously.

This year saw many classroom activities and workshops related to Tarbiyah from Ramadan Sadqa drive to health and hygiene, and from Haya to managing the tongue. Students from grade 5 onwards also got the opportunity for community service. The highlight being Reflections joining hands with the Indus Hospital and Health Network (IHHN) to serve the underprivileged communities of Pakistan. The students of the middle and the senior section actively participated in the flood relief drives. To ensure our students develop compassion for those less privileged, visits were arranged to the SOS village and the Binte-Fatima Old Home. Various talks and discussions, by renowned scholars like Shiekh Assim Al Hakeem and Dr. Muhammad Salah were held for our students in order to enlighten them about the prevailing social issues and how best to counter them in their daily lives.