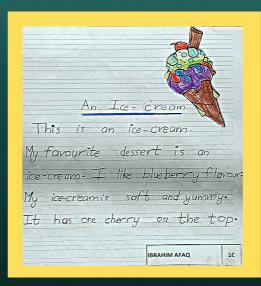

100

It has cone. It is colour ful. I is big It is tasty. It is melting. It is sweet. It has sprinkles. It is frozen. It has co It has different flavours. It is soft. It is de licious. ARSHZEHRA 10