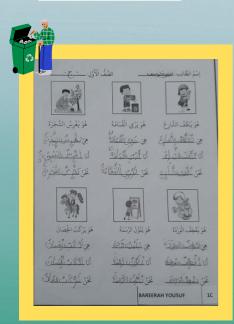

### CLASS 1A

| <u>(1)</u>      | لل الأول | 21       |           | اقبال        | الم الم      | إِسْمُ الظَّالِبِ/ إِسْمُ الظَّالِ |
|-----------------|----------|----------|-----------|--------------|--------------|------------------------------------|
| 1               | ڝؙؖۅ۫ۯٙ؋ | نسْبَ ال | رُوْفَ حَ | بْنَ الْحُمْ | أُرْبُطْ بَا |                                    |
|                 | 5        | ض        | س         | 1            | 9            |                                    |
|                 |          | У        | J         | ش            |              |                                    |
| ~ 1             | ي        | ض        | 5         | ٤            | ( .)         | -                                  |
| -               | E        |          | Ċ         | ف            | D            |                                    |
| 1               | r        | C        | ي         |              | У            | L III III                          |
| my              | 0        | ق        | 3         | Ŀ            | ث            |                                    |
| gen.            |          | 3        | ص         | ,            | ز            | A                                  |
| Bry Ma          | 10       | 5        |           | س            | J            | y                                  |
| 2 - 2 V         | i        | 8        | U         | ې            | ق            |                                    |
|                 | 13)      | Ģ        | 3         | ٩            | 0            | $\bigcirc$                         |
|                 |          | ن        | 0         | ض            | (0)          | IT                                 |
|                 | (i)      | ت        |           | ص            |              | Ø                                  |
|                 | JJ       | ى        | 3         | ث            | \$           |                                    |
|                 | 10       | У        |           | ي            |              |                                    |
| Mar Ja          | 0        | 7        | و         |              | 0            | La bi                              |
| U<br>NAYA IOBAL |          | 14       | 1         |              |              |                                    |