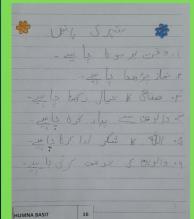

اسم الطالب الطالبة: عد اله السل الفصل: 24 الموضوع: 7 بي

هد آی، حرکمیں - حوصین س- هر بین القرید - هو بیکی معی فی الیل - آنا آخری مع آی با کی الیب وق مالی الیکیزی کی اللعیم محمی بینا هوالی می - هو بینوق السیا له - آنا القد معراکی فی بین - آنا لرخیم این محد -