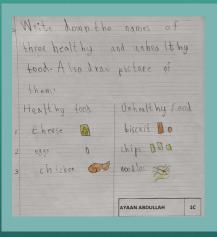

My favorite healthy food. Is tavorite healthy food is egg and bread to the north is good for us It keeps us I and fresh I have to ast egg and bread at part the shouldn't eat junk food oand we health out healthy food It's good for acit is young and good. It's good to be attended to the should be attended to be attended to the should be attended to be attended to the should be attended to the shoul