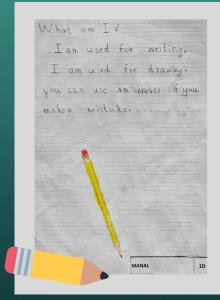

100

It has cone. It is colour ful. I is big It is tasty. It is melting. It is sweet. It has sprinkles. It is frozen. It has co It has different flavours. It is soft. It is de licious. ARSHZEHRA 10