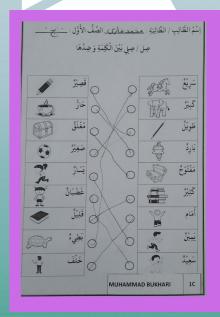

laikum

Looking at the way how consistent and committed you have been over the year; I am confident that the learning you have acquired here would help you in future. Good luck to you! Let me tell you that you are one of the brightest classes I've ever taught. Being your teacher, I have learnt a lot from you too, my brilliant students. You have helped me become a better teacher and a better human being. I wish you happiness and success.

You've always been a great class. You deserve the best, and I'm very proud of you all.

Remember do not give up no matter what, always try just one more time, and eventually you will succeed.

#### <u>Ammara Azmat</u>



Not seen in the Picture: -Hafsa Faisal - Muhammad Hassan

## CLASS 1C



















## CLASS 1C



















## CLASS 1C













و السبي مو شي) و - Comercine ( in fight miles estelides mand into de



#### MESSAGE FROM THE CLASS TEACHER 1D

My Dear students,

I hope this message finds you well and happy. As your home teacher, I want you to know how proud I am of you for continuing to learn and grow every day. Learning is a lifelong journey, and you have already taken the first step.

There is so much to discover and learn in the world, and I know you are up for the challenge.

Remember to always be kind and respectful to those around you, whether it's your family, friends, or teachers. We are all here to support you and help you succeed. Don't be afraid to ask questions or share your ideas, because your voice is important.

I am proud to be your teacher.

#### <u>Ayesha Ali</u>



<u>Not seen in the Picture: