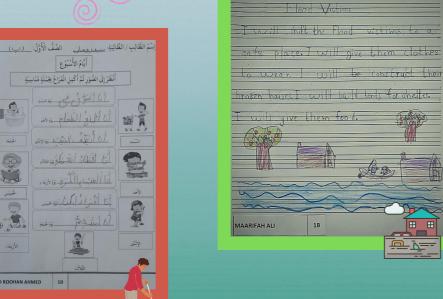

# CLASS 2D

D Dinosaa Ri Wald Dinosaa Ri Wald Dinosaars wire small and some wire big they wire annivore that were co big to reaching to the function King of the jungle, and now herbives Bion to can rus is the biggest dinosaar that walked on earth and (Kra saurus is bigger than Bron to saurus

A good coat No bala I a good coat the costs A good coat A good coa

# **CLASS 2D**

Trees give us trids and flow everyters gove us spade to transtress, we can make useful thingstrom wand paperupencil and furniture

|        | My facurite subject is Mith. I love     |
|--------|-----------------------------------------|
| HU     | cause it has such interesting concepts. |
| -del   | mattiplication, dividion and things     |
|        | it may that are are some I'm really     |
| - 9000 | d with numbers. I enjoy my Math         |
| E      | ous becouse my leacher is great.        |
|        |                                         |
|        |                                         |
|        |                                         |
|        |                                         |
|        |                                         |
| 567    |                                         |
| 00     | MUHAMMAD ABDULLAH J                     |
| . 4    | MANGRANI                                |