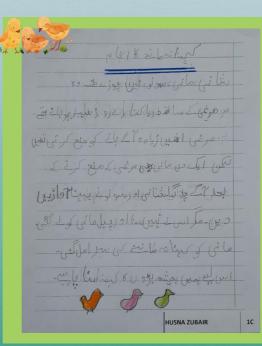

### **CLASS 1D**

الله في في شرادين

مراعلیٰ بسی شرائی ج ۔ اللہ دن اس لے کلاس نقار دیا اتی ز آس محکله افد بسیابا کہ شرادات کرنا میں بات ج ۔ سن: شرادات کرز سر نعمان بیونا ہے۔

1D

YOUSRA JAMIL