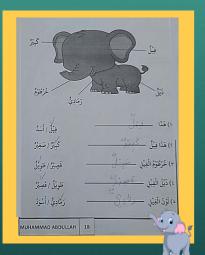

### CLASS 1A

| <u>(1)</u>      | لل الأول | 21       |           | اقبال        | الم الم      | إِسْمُ الظَّالِبِ/ إِسْمُ الظَّالِ |
|-----------------|----------|----------|-----------|--------------|--------------|------------------------------------|
| 1               | ڝؙؖۅ۫ۯٙ؋ | نسْبَ ال | رُوْفَ حَ | بْنَ الْحُمْ | أُرْبُطْ بَا |                                    |
|                 | 5        | ض        | س         | 1            | 9            |                                    |
|                 |          | У        | J         | ش            |              |                                    |
| ~ 1             | ي        | ض        | 5         | ٤            | ( .)         | -                                  |
| -               | E        |          | Ċ         | ف            | D            |                                    |
| 1               | r        | C        | ي         |              | У            | L III III                          |
| my              | 0        | ق        | 3         | Ŀ            | ث            |                                    |
| gen.            |          | 3        | ص         | ,            | ز            | A                                  |
| Bry Ma          | 10       | 5        |           | س            | J            | y                                  |
| 2 - 2 V         | i        | 8        | U         | ې            | ق            |                                    |
|                 | 13)      | Ģ        | 3         | ٩            | 0            | $\bigcirc$                         |
|                 |          | ن        | 0         | ض            | (0)          | IT                                 |
|                 | (i)      | ت        |           | ص            |              | Ø                                  |
|                 | JJ       | ى        | 3         | ث            | \$           |                                    |
|                 | 10       | У        |           | ي            |              |                                    |
| Mar Ja          | 0        | 7        | و         |              | 0            | La bi                              |
| U<br>NAYA IOBAL |          | 14       | 1         |              |              |                                    |

## CLASS 1A

| میں بی <u>ت</u> | م للاادی: به ما دما در<br>دسرا آرمی : لکنا لو ما فرما |
|-----------------|-------------------------------------------------------|
|                 |                                                       |
| INARAH BAIG     | 14                                                    |

### CLASS 1A