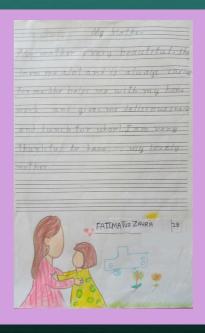

| I distilke watking up early and        |
|----------------------------------------|
| then quickly getting dessed to go      |
| to school. When I've in the car        |
| ready to go I feet very cold as its    |
| wintées new.                           |
| On my way I'm always thanking about    |
| things. Same times I'm happy but mesty |
| I feet homesick As som as I enterschad |
| I feel happier because all my friends  |
| are Thaco                              |
| A A                                    |
|                                        |
|                                        |