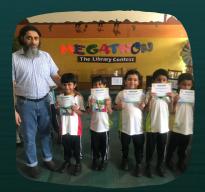

This year, Reflections Library has introduced a Scrabble Club. Scrabble isn't only a game of words and vocabulary, it has a wealth of benefits for children, from developing social skills in a friendly environment, to memory training and even learning how to spell. Classes were conducted by a professional coach from Pakistan Scrabble Association and our students represented our school and scored very well in different Inter school and Ranking Competitions.

To keep motivating our students and creating a healthy competitive environment we had a number of events this year as well:

- Megathon The Library Contest
- Reflections Scrabble Championship
- Mystery Reader
- Behind The Curtains Puppet Show