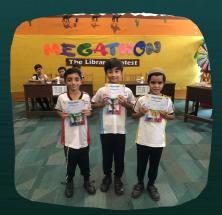

This year, Reflections Library has introduced a Scrabble Club. Scrabble isn't only a game of words and vocabulary, it has a wealth of benefits for children, from developing social skills in a friendly environment, to memory training and even learning how to spell. Classes were conducted by a professional coach from Pakistan Scrabble Association and our students represented our school and scored very well in different Inter school and Ranking Competitions.

To keep motivating our students and creating a healthy competitive environment we had a number of events this year as well:

- Megathon The Library Contest
- Reflections Scrabble Championship
- Mystery Reader
- Behind The Curtains Puppet Show