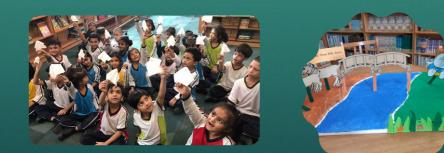

This year, Reflections Library has introduced a Scrabble Club. Scrabble isn't only a game of words and vocabulary, it has a wealth of benefits for children, from developing social skills in a friendly environment, to memory training and even learning how to spell. Classes were conducted by a professional coach from Pakistan Scrabble Association and our students represented our school and scored very well in different Inter school and Ranking Competitions.

To keep motivating our students and creating a healthy competitive environment we had a number of events this year as well:

- Megathon The Library Contest
- Reflections Scrabble Championship
- Mystery Reader
- Behind The Curtains Puppet Show