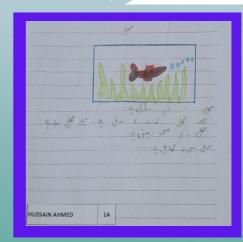

اسم الطالب الطالبة: عد اله السل الفصل: 24 الموضوع: 7 بي

هد آی، حرکمیں - حوصین س- هر بین القرید - هو بیکی معی فی الیل - آنا آخری مع آی با کی الیب وق مالی الیکیزی کی اللعیم محمی بینا هوالی می - هو بینوق السیا له - آنا القد معراکی فی بین - آنا لرخیم این محد -